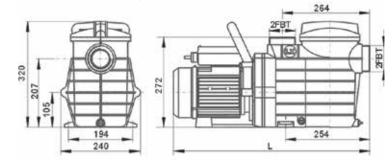

| CODE  | MODEL   | POWER 240V |      | MAXIMUM         |             | CABLE  | INLET / OUTLET | WEIGHT |
|-------|---------|------------|------|-----------------|-------------|--------|----------------|--------|
|       |         | HZ         | KW   | FLOW<br>(L/MIN) | HEAD<br>(m) | LENGTH | INCET / GOTEET | (KG)   |
| 16268 | SPP750  | 50         | 0.75 | 340             | 14.5        | 1.5m   | 2"BSP / 2"BSP  | 13.5   |
| 16275 | SPP1100 | 50         | 1.1  | 420             | 17          | 1.5m   | 2"BSP / 2"BSP  | 15.5   |
| 16282 | SPP1500 | 50         | 1.5  | 465             | 19          | 1.5m   | 2"BSP / 2"BSP  | 17.5   |