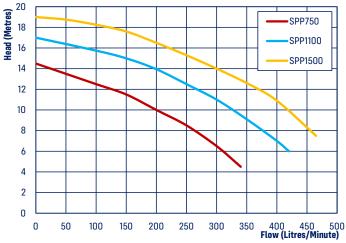

| CODE  | MODEL   | POWER 240V |      | MAXIMUM         |             | CABLE  | INLET / OUTLET | WEIGHT |
|-------|---------|------------|------|-----------------|-------------|--------|----------------|--------|
|       |         | HZ         | KW   | FLOW<br>(L/MIN) | HEAD<br>(m) | LENGTH | INCET / GOTEET | (KG)   |
| 16268 | SPP750  | 50         | 0.75 | 340             | 14.5        | 1.5m   | 2"BSP / 2"BSP  | 13.5   |
| 16275 | SPP1100 | 50         | 1.1  | 420             | 17          | 1.5m   | 2"BSP / 2"BSP  | 15.5   |
| 16282 | SPP1500 | 50         | 1.5  | 465             | 19          | 1.5m   | 2"BSP / 2"BSP  | 17.5   |